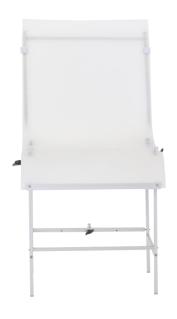

## Photographic Table 60 x 130 cm

## Photographic Table 60 x 130 cm - Easy Cropping of Product Photos

- Photo table: For shooting a wide variety of objects without a background
- Flexibility: Variable due to adjustable angle of inclination
- Stable construction: Robust metal frame
- Versatile: Light sources can be attached to the frame
- Diffusion surface: white-transparent plate for transmitted light photography and simplified cropping