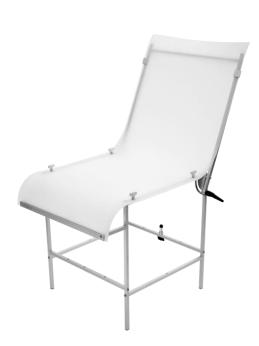

## Photographic Table 60 x 130 cm - Easy Cropping of Product Photos

- Photo table: For shooting a wide variety of objects without a background
- Flexibility: Variable due to adjustable angle of inclination
- Stable construction: Robust metal frame
- Versatile: Light sources can be attached to the frame
- Diffusion surface: white-transparent plate for transmitted light photography and simplified cropping

| Technical Data      |                                                                        |
|---------------------|------------------------------------------------------------------------|
| Model               | Photographic table 60 x 130 cm                                         |
| Functions           | Product photography without unwanted background, tilt angle adjustable |
| Material            | Aluminum, polypropylene                                                |
| Size diffuser plate | 60 x 130 cm                                                            |
| Maximum load        | 3 - 6 kg                                                               |
| Weight              | 4.86 kg                                                                |